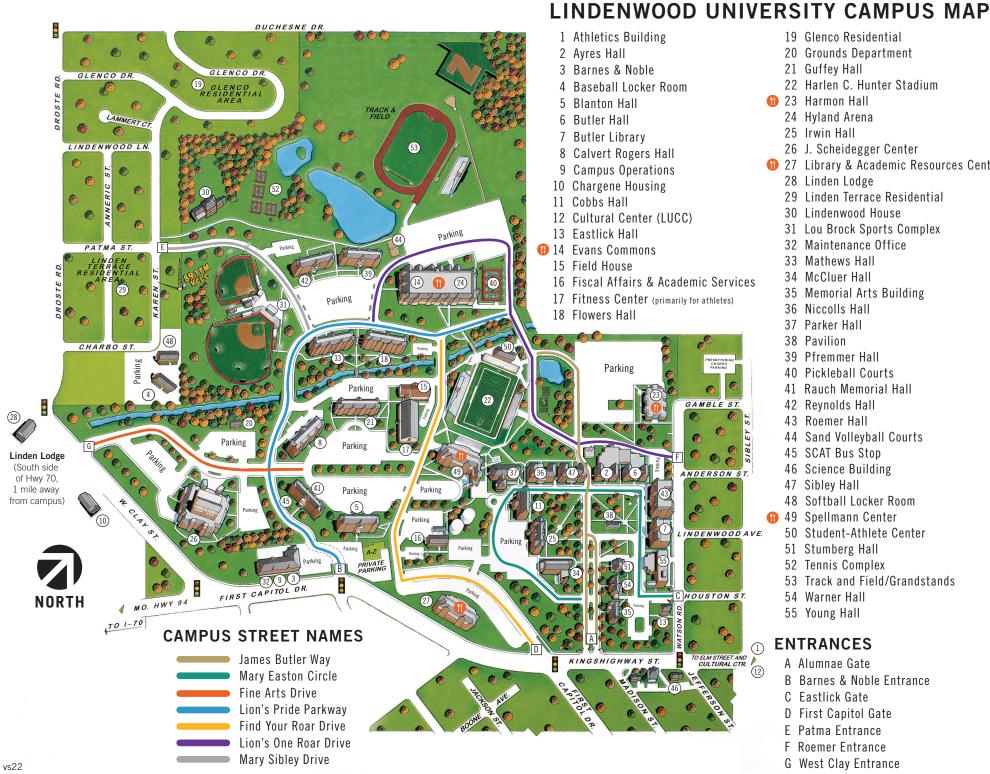

- - 19 Glenco Residential
  - 20 Grounds Department
  - 21 Guffey Hall
  - 22 Harlen C. Hunter Stadium
  - 1 23 Harmon Hall
    - 24 Hyland Arena
    - 25 Irwin Hall
    - 26 J. Scheidegger Center
  - 1 27 Library & Academic Resources Center
    - 28 Linden Lodge
    - 29 Linden Terrace Residential
    - 30 Lindenwood House
    - 31 Lou Brock Sports Complex
    - 32 Maintenance Office
    - 33 Mathews Hall
    - 34 McCluer Hall
    - 35 Memorial Arts Building
    - 36 Niccolls Hall
    - 37 Parker Hall
    - 38 Pavilion
    - 39 Pfremmer Hall
    - 40 Pickleball Courts
    - 41 Rauch Memorial Hall
    - 42 Reynolds Hall
    - 43 Roemer Hall
    - 44 Sand Volleyball Courts
    - 45 SCAT Bus Stop
    - 46 Science Building
    - 47 Sibley Hall
    - 48 Softball Locker Room
  - 49 Spellmann Center
    - 50 Student-Athlete Center
    - 51 Stumberg Hall
    - 52 Tennis Complex
    - 53 Track and Field/Grandstands
    - 54 Warner Hall
    - 55 Young Hall

## **ENTRANCES**

- A Alumnae Gate
- B Barnes & Noble Entrance
- C Eastlick Gate
- D First Capitol Gate
- E Patma Entrance
- F Roemer Entrance
- G West Clay Entrance